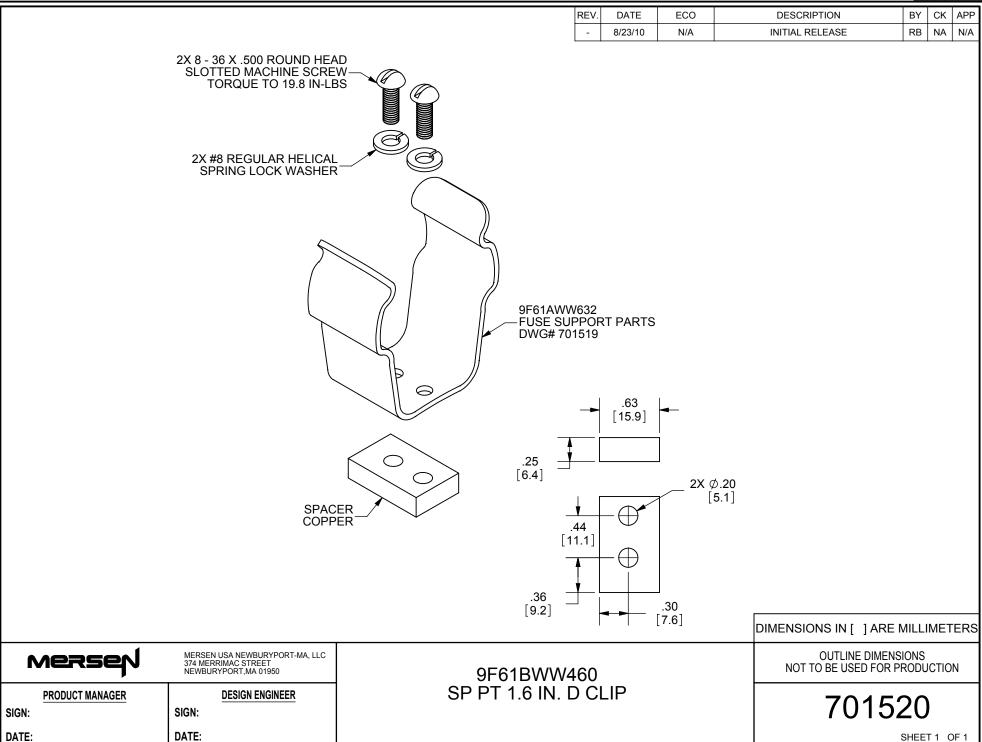

## CONTROL No: 1307



## CONTROL No: 1307

|                          |                                                                               |                    |            |                                |                 |                                      | CONTR                          | CL No:    | 1307      |
|--------------------------|-------------------------------------------------------------------------------|--------------------|------------|--------------------------------|-----------------|--------------------------------------|--------------------------------|-----------|-----------|
|                          |                                                                               |                    |            | REV.                           | DATE<br>8/20/10 | ECO